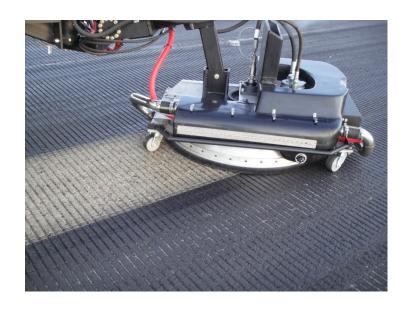

## Runway Rubber Removal

Using equipment that features Nilfisk-Advance's patented Cyclone cleaning technology, we offer our customers proprietary high-pressure and ultrahigh pressure cleaning services that are economical and environmentally friendly.

Cyclone machines use only high pressure water and high velocity air movement to safely and effectively clean the surface. In addition, the unique Cyclone head provides instant recovery of waste and water with no runoff or discharge to the environment. The surface is left clean without standing water – ready for immediate use.