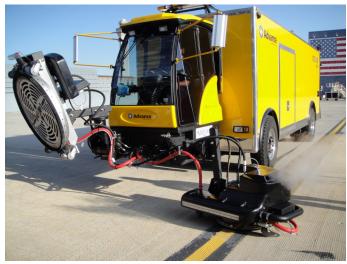

## Runway Rubber Removal

Using equipment that features Nilfisk-Advance's patented Cyclone cleaning technology, we offer our customers proprietary high-pressure and ultrahigh pressure cleaning services that are economical and environmentally friendly.

Cyclone machines use only high pressure water and high velocity air movement to safely and effectively clean the surface. In addition, the unique Cyclone head provides instant recovery of waste and water with no runoff or discharge to the environment. The surface is left clean without standing water – ready for immediate use.

## Ramp Cleaning

Compared to other runway cleaning methods that use harmful chemicals or machines that can damage the runway surface, Recovered waste is pumped to an on-board tank that separates the solids from the liquids for easy and environmentally responsible disposal.