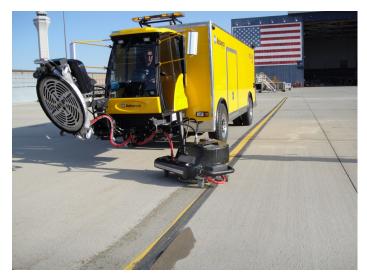

## Runway Rubber Removal

Using equipment that features Nilfisk-Advance's patented Cyclone cleaning technology, we offer our customers proprietary high-pressure and ultrahigh pressure cleaning services that are economical and environmentally friendly.

Cyclone machines use only high pressure water and high velocity air movement to safely and effectively clean the surface. In addition, the unique Cyclone head provides instant recovery of waste and water with no runoff or discharge to the environment. The surface is left clean without standing water – ready for immediate use.

## Ramp Cleaning

Compared to other runway cleaning methods that use harmful chemicals or machines that can damage the runway surface, Recovered waste is pumped to an on-board tank that separates the solids from the liquids for easy and environmentally responsible disposal.