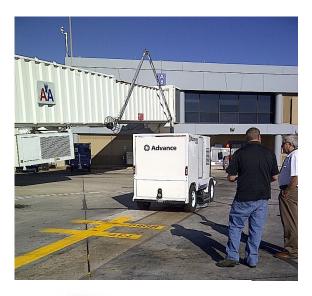

## Ramp Cleaning

Compared to other runway cleaning methods that use harmful chemicals or machines that can damage the runway surface, Recovered waste is pumped to an on-board tank that separates the solids from the liquids for easy and environmentally responsible disposal.