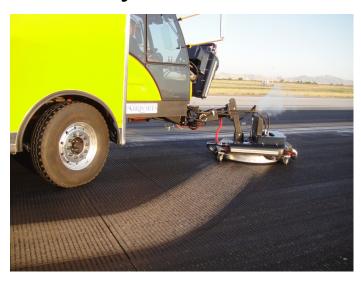

Cyclone machines use only high pressure water and high velocity air movement to safely and effectively clean the surface. In addition, the unique Cyclone head provides instant recovery of waste and water with no runoff or discharge to the environment. The surface is left clean without standing water – ready for immediate use.

## Ramp Cleaning

Compared to other runway cleaning methods that use harmful chemicals or machines that can damage the runway surface, Recovered waste is pumped to an on-board tank that separates the solids from the liquids for easy and environmentally responsible disposal.