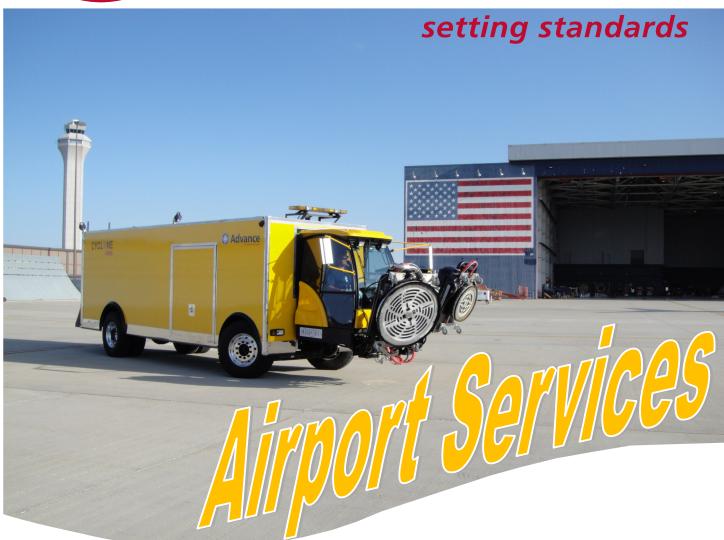

Nilfisk-Advance Technologies 1845 West 1<sup>st</sup> Street Suite 101 Tempe, AZ 85281

Phone: (480) 345-7733 Fax: (480) 345-3967 Nilfisk-Advance provides sustainable and environmentally friendly contract cleaning services for airport runway rubber and paint line removal as well as ramp area and parking structure surface cleaning.

## Runway Rubber Removal

Using equipment that features Nilfisk-Advance's patented Cyclone cleaning technology, we offer our customers proprietary high-pressure and ultrahigh pressure cleaning services that are economical and environmentally friendly.