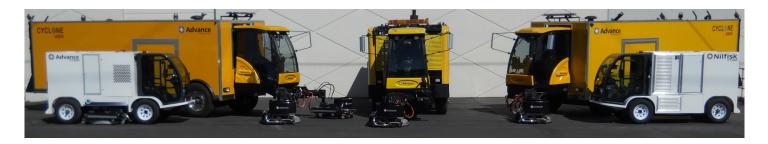

## Runway Rubber Removal

Using equipment that features Nilfisk-Advance's patented Cyclone cleaning technology, we offer our customers proprietary high-pressure and ultrahigh pressure cleaning services that are economical and environmentally friendly.

Cyclone machines use only high pressure water and high velocity air movement to safely and effectively clean the surface. In addition, the unique Cyclone head provides instant recovery of waste and water with no runoff or discharge to the environment. The surface is left clean without standing water – ready for immediate use.